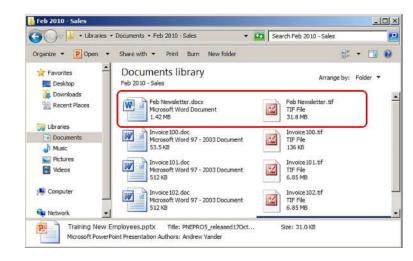

## 3. A progress dialog box Converting to

**TIF** will be displayed while the documents in the folder are being converted. The new TIFF files are created in the same location as the original documents. Click the Close button to dismiss the progress dialog when the conversion is complete.

**4.** A new TIFF file has been created for every Word, Excel and PowerPoint document in the folder.