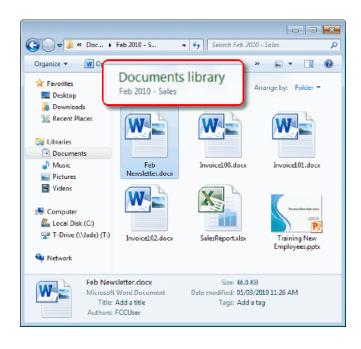

**1.** Find the folder of documents on your computer. Below we are using the folder *Feb* 2010 – Sales in the Documents library (or folder) on Windows 7.

**2.** Select the folder of documents with the mouse and then right-click on the image to access the context menu.