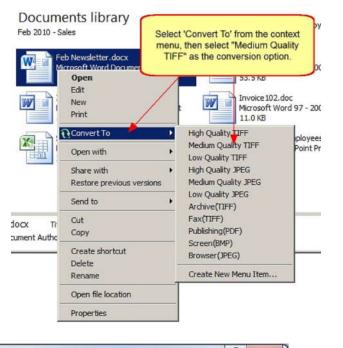

- a. From the context menu, select the Convert To menu item.
- b. Another menu will appear displaying conversion options; select Medium Quality TIFF from this menu.

| Converting to TIF       |                                                    | S                                                                        | x                      |
|-------------------------|----------------------------------------------------|--------------------------------------------------------------------------|------------------------|
|                         | Users\rjamieson\Documer<br>Jsers\rjamieson\Documen |                                                                          |                        |
| File Progress:          |                                                    | Skip                                                                     | File                   |
| Job Progress: 0% Comple |                                                    | Pause Pause                                                              | e Job                  |
| Convertin               | ng to TIF                                          |                                                                          | 8 × 1                  |
|                         | ng item: 5 of 6                                    | \Qocuments\Feb 2010 - Sales<br>age 12 of 44<br><mark>6% Comple</mark> te | Skip File<br>Pause Job |
|                         | Total: 6                                           |                                                                          |                        |
|                         | File Progress:                                     | Page 4 of 4                                                              | Skip File              |
|                         | Job Progress:                                      | 100% Complete                                                            | Pause Job              |
|                         | Close                                              | View Failed List                                                         | View Results           |